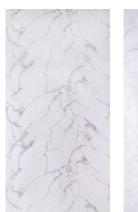

## O1 gloss

The four décors selected in this finish truly benefit from the depth and glow that only a gloss surface can offer.
Choose from the dark statements made by Bardiglio and Slate or the more subtle designs of Porcelain and Cream.

Available in four different colourways

Bardiglio

metrowall - Slate

Slate Porcelain Cream

4 | metrowall | 5