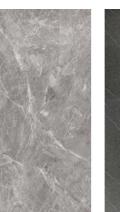

# 02 matte

Here we've taken away the reflective nature of the surface and provided a matte overlay that brings a real touch of class to your walls. The classic Carrara and bold Calacatta give a light and airy feel whilst the greys of Granite and Cosmic offer an alternative classic look.

#### Available in four different colourways

Calacatta

Carrara

Granite

0

metrowall - Calacatta

6 | metrowall metrowall | 7