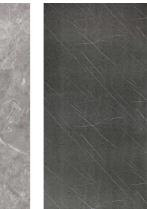

# 02 matte

Here we've taken away the reflective nature of the surface and provided a matte overlay that brings a real touch of class to your walls. The classic Carrara and bold Calacatta give a light and airy feel whilst the greys of Granite and Cosmic offer an alternative classic look.

#### Available in four different colourways

Calacatta

Carrara

Granite

0

metrowall - Calacatta

6 | metrowall metrowall | 7