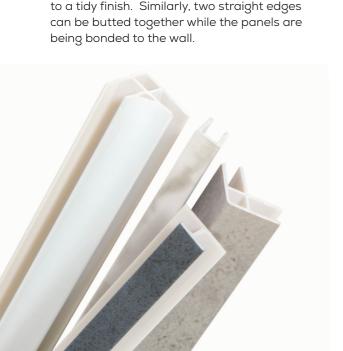

### trims

A full suite of trims is available in co-ordinating décors to ensure your chosen colourway flows throughout. Internal and external corners keep the joint neat and will also help to compensate if your walls are not completely square. The 'H' joint plays a similar role if you are putting two panels side by side.

Finally – to tidy up ends, the end cap is the trim of choice. For some installations trims may not be needed. The cut edge of metrowall is completely waterproof and can easily be trimmed and profiled or just sanded to a tidy finish. Similarly, two straight edges