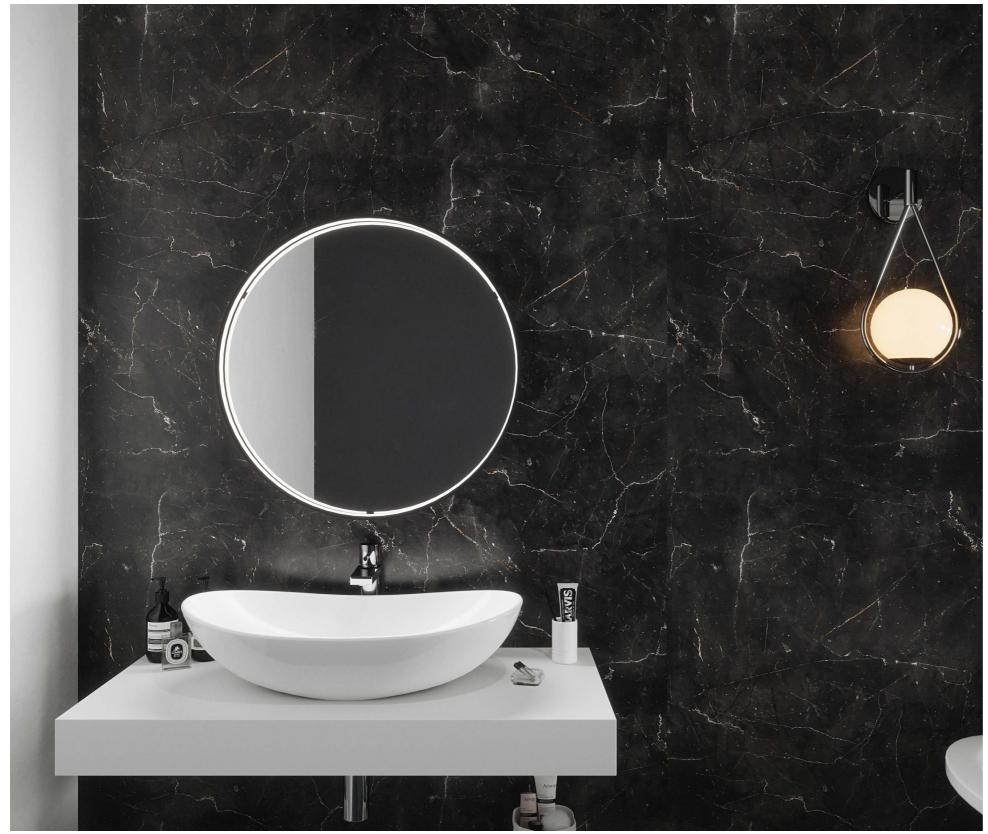

## O1 gloss

The four décors selected in this finish truly benefit from the depth and glow that only a gloss surface can offer.
Choose from the dark statements made by Bardiglio and Slate or the more subtle designs of Porcelain and Cream.

Available in four different colourways

Bardiglio

metrowall - Slate

Slate Porcelain Cream

4 | metrowall | 5