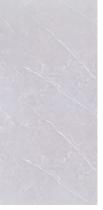

# 03 embossed

These panels bring another dimension to the range with their tactile embossed finish.

The designs selected are brought to life by the addition of a subtle overlay which complements the pattern itself. From light through to dark - Cement, Grey and Carbon are lightly patterned whereas the striking appearance of Linen could give a unique finish to your home.

#### Available in four different colourways

Grey

metrowall - Linen

Linen Cement Carbon

8 | metrowall | 9

specification

Each panel measures 2440 x 1220 x 4.8mm. metrowall can easily be cut on site using standard woodworking tools and no re-sealing is required.