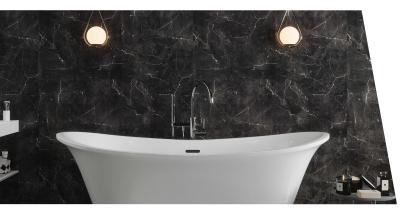

## O1 gloss

The four décors selected in this finish truly benefit from the depth and glow that only a gloss surface can offer.
Choose from the dark statements made by Bardiglio and Slate or the more subtle designs of Porcelain and Cream.

Available in four different colourways

Bardiglio

metrowall - Slate

Slate Porcelain Cream

4 | metrowall | 5