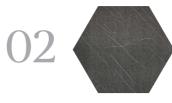

# 02 matte

Here we've taken away the reflective nature of the surface and provided a matte overlay that brings a real touch of class to your walls. The classic Carrara and bold Calacatta give a light and airy feel whilst the greys of Granite and Cosmic offer an alternative classic look.

#### Available in four different colourways

Calacatta

Carrara

Granite

0

metrowall - Calacatta

6 | metrowall metrowall | 7