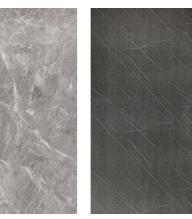

## O1 gloss

The four décors selected in this finish truly benefit from the depth and glow that only a gloss surface can offer.
Choose from the dark statements made by Bardiglio and Slate or the more subtle designs of Porcelain and Cream.

Available in four different colourways

Bardiglio

metrowall - Slate

Slate Porcelain Cream

4 | metrowall | 5