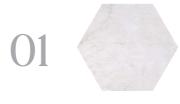

## O1 gloss

The four décors selected in this finish truly benefit from the depth and glow that only a gloss surface can offer.
Choose from the dark statements made by Bardiglio and Slate or the more subtle designs of Porcelain and Cream.

Available in four different colourways

Bardiglio

metrowall - Slate

Slate Porcelain Cream

4 | metrowall | 5