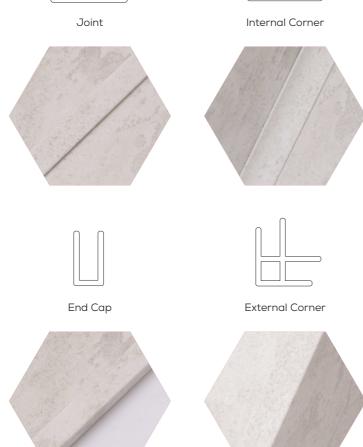

### trims

A full suite of trims is available in co-ordinating décors to ensure your chosen colourway flows throughout. Internal and external corners keep the joint neat and will also help to compensate if your walls are not completely square. The 'H' joint plays a similar role if you are putting two panels side by side.

Finally – to tidy up ends, the end cap is the trim of choice. For some installations trims may not be needed. The cut edge of metrowall is completely waterproof and can easily be trimmed and profiled or just sanded to a tidy finish. Similarly, two straight edges