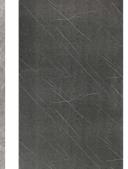

# 03 embossed

These panels bring another dimension to the range with their tactile embossed finish.

The designs selected are brought to life by the addition of a subtle overlay which complements the pattern itself. From light through to dark - Cement, Grey and Carbon are lightly patterned whereas the striking appearance of Linen could give a unique finish to your home.

#### Available in four different colourways

Grey

metrowall - Linen

Linen Cement Carbon

8 | metrowall | 9

specification

Each panel measures 2440 x 1220 x 4.8mm. metrowall can easily be cut on site using standard woodworking tools and no re-sealing is required.