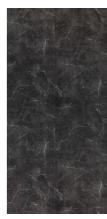

# 02 matte

Here we've taken away the reflective nature of the surface and provided a matte overlay that brings a real touch of class to your walls. The classic Carrara and bold Calacatta give a light and airy feel whilst the greys of Granite and Cosmic offer an alternative classic look.

#### Available in four different colourways

Calacatta

Carrara

Granite

0

metrowall - Calacatta

6 | metrowall metrowall | 7