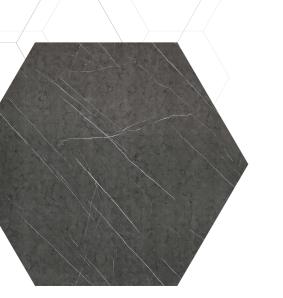

#### embossed

Available in four different

# 03 embossed

These panels bring another dimension to the range with their tactile embossed finish.

The designs selected are brought to life by the addition of a subtle overlay which complements the pattern itself. From light through to dark - Cement, Grey and Carbon are lightly patterned whereas the striking appearance of Linen could give a unique finish to your home.

#### Available in four different colourways

Grey

metrowall - Linen

Linen Cement Carbon

8 | metrowall | 9

specification

Each panel measures 2440 x 1220 x 4.8mm. metrowall can easily be cut on site using standard woodworking tools and no re-sealing is required.