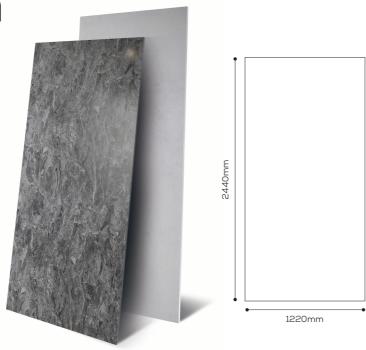

#### Available in four different colourways

Grey

metrowall - Linen

Linen Cement Carbon

8 | metrowall | 9

specification

Each panel measures 2440 x 1220 x 4.8mm. metrowall can easily be cut on site using standard woodworking tools and no re-sealing is required.