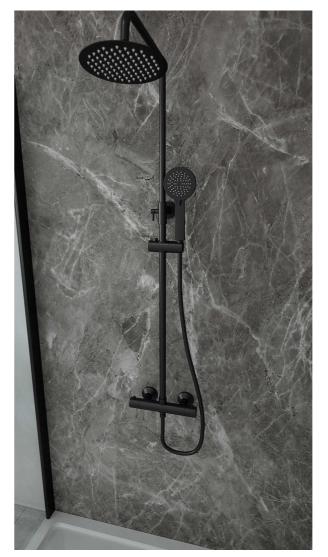

## our newest range

metrowall wall panelling is 100% waterproof, making it ideal for anywhere in the house you might have used tiles.

It's so easy and quick to install and maintain, you'll be glad you chose technology over tradition.

The smooth clean finish looks incredible and will last for years. metrowall comes in a variety of colours and finishes to make your style come to life.

#### 100% waterproof & easy to clean

metrowall panels are 100% waterproof, with a highperformance surface and specially manufactured core. You can be safe in the knowledge that your wall panels will not swell or otherwise deteriorate.