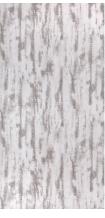

# 03 embossed

These panels bring another dimension to the range with their tactile embossed finish.

The designs selected are brought to life by the addition of a subtle overlay which complements the pattern itself. From light through to dark - Cement, Grey and Carbon are lightly patterned whereas the striking appearance of Linen could give a unique finish to your home.

#### Available in four different colourways

Grey

metrowall - Linen

Linen Cement Carbon

8 | metrowall | 9

specification

Each panel measures 2440 x 1220 x 4.8mm. metrowall can easily be cut on site using standard woodworking tools and no re-sealing is required.