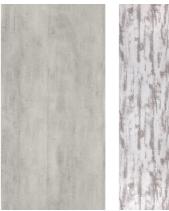

# 03 embossed

These panels bring another dimension to the range with their tactile embossed finish.

The designs selected are brought to life by the addition of a subtle overlay which complements the pattern itself. From light through to dark - Cement, Grey and Carbon are lightly patterned whereas the striking appearance of Linen could give a unique finish to your home.

#### Available in four different colourways

Grey

metrowall - Linen

Linen Cement Carbon

8 | metrowall | 9

specification

Each panel measures 2440 x 1220 x 4.8mm. metrowall can easily be cut on site using standard woodworking tools and no re-sealing is required.