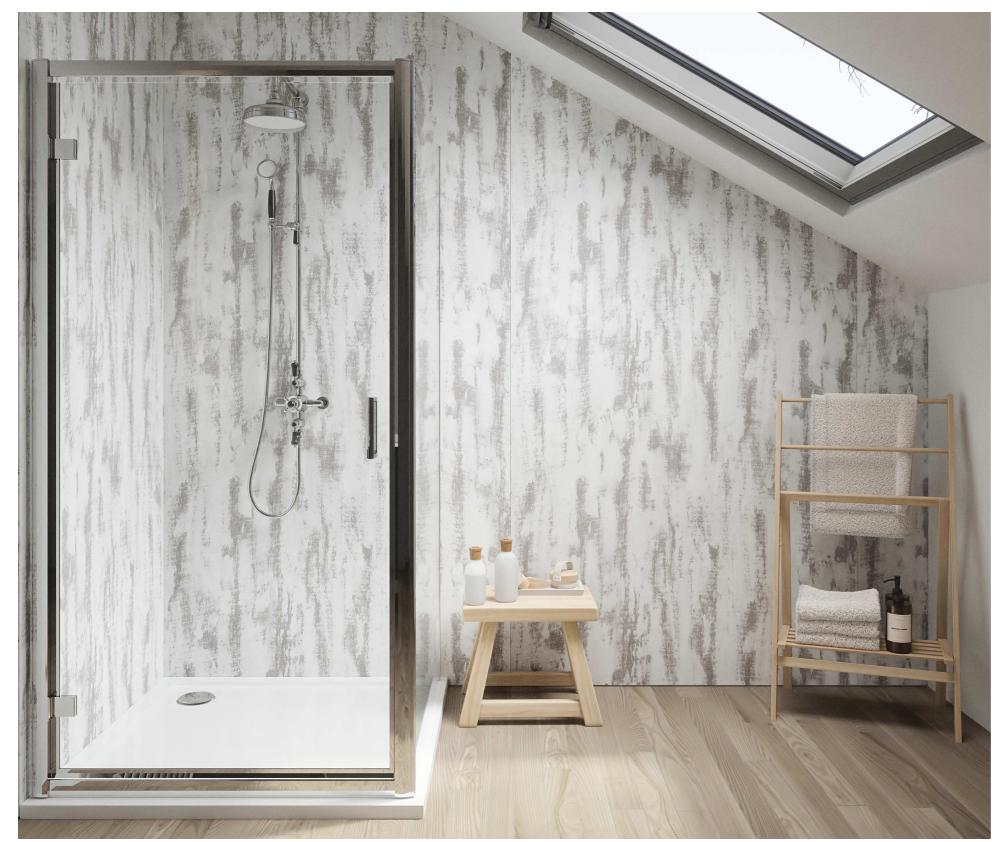

## our newest range

metrowall wall panelling is 100% waterproof, making it ideal for anywhere in the house you might have used tiles.

It's so easy and quick to install and maintain, you'll be glad you chose technology over tradition.

The smooth clean finish looks incredible and will last for years. metrowall comes in a variety of colours and finishes to make your style come to life.

#### 100% waterproof & easy to clean

metrowall panels are 100% waterproof, with a highperformance surface and specially manufactured core. You can be safe in the knowledge that your wall panels will not swell or otherwise deteriorate.

#### Quick and easy install

You will save yourself hours of tiling, reducing costs and getting to the finished result quicker. Panels can be installed in a matter of hours, and don't require specialist skills.

#### Stylish and long lasting

metrowall panels are easy to look after and will keep their superb finish a long time. The range of panels we offer will fit any style of property, and will bring your unique style and ideas to life.